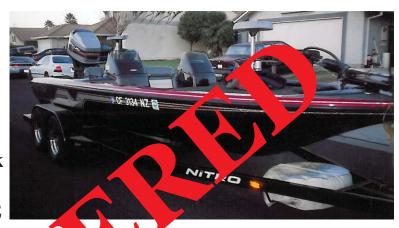

## STOLEN VESSEL 1996 20' Tracker Savage 896

Hull: Black metal flake

• Trim: Red metalflake

• Canvas: Gray

• Upholsery: Gray w/white

• Engine: 1996 Mercury 200EFI

Engine SN: 0G430897

• Trailer: 1996 Tracker twin-axle black

w/chrome wheels

Trailer VIN#: 4TM13FH20TB001452

• Trailer CA License: **1GA1460** 

Minnkota 4 trolling motor, Lowrance

depthfinder

#. BUJ31654D696 CA **Reg #: CF 3134 NZ** 

LOCATION OF INCIDENT: Mission Dr, Fairfield, CA DATE OF INCIDENT: September 8-10, 2012 POLICE AGENCY: Fairfield Police (707) 428-7300 **POLICE RPT** #: 12-9122 (boat), 12-9121 (trailer)