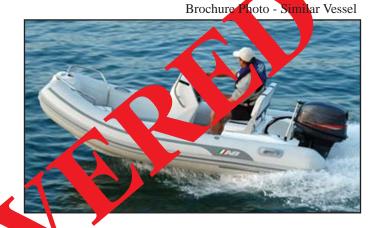

## 2006 11' 5" AB Boats 350AL

• Hull: Gray inflatable

Open bow

AB Inflatable with 'Uni Helm' installed

• Engine: 2006 Nissan 30hp, outboard

Serial #: 011154XF

HIN #: XM052039G506 CA REG#: CF 9462 RB

LOCATION OF INCIDENT: Mar Road, Slip 11, Discovery Bay, CA