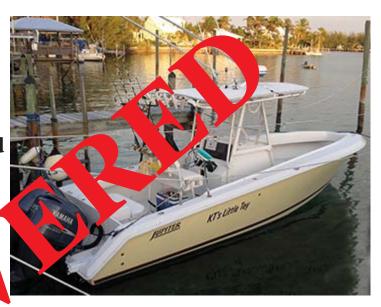

## 2002 27' Jupiter Marine

Hull: Yellow

Upholsery: White

Open bow

Center Console

• T-top: White

• Furuno radar, Chart Plotter, Simrad AutoPilot, ICOM VHF radio, Rupp outriggers

• Engines: 2002 Yamaha 225's

• Sr #'s: 69K-X-001765-R; 69J-X

004952-R

HIN #: MEV271050202 Documentation #112991

Vessel Name: "KT's Little Toy"

LOCATION OF INCIDENT: Atlantis Condo, Abaco, Bahamas

DATE OF INCIDENT: July 26, 2015

POLICE AGENCY: Royal Bahama PD; Treasure Cay PD