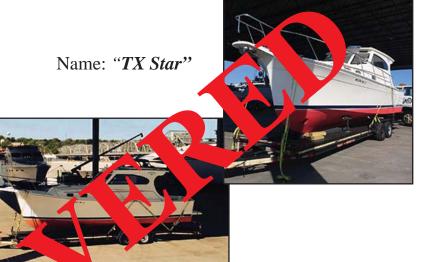

## STOLEN VESSEL

2003 33' Mainship Trawler

• Hull: White w/red bottom paint

Bow thrusters

• Engine: Yanmar 6LPA

**Diesel** 

HIN #: MPTCD150L203 Wisconsin REG #: WS 8369 GM

LOCATION OF INCIDENT: In route from Wisconsin to

👃 🛮 San Diego, California

DATE OF INCIDENT: June 4-12, 2014

POLICE AGENCY: Sturgeon Bay Police Dept (920) 742-2450

**POLICE RPT #: 14-005417** 

\$8,500.00

\$8,500.00

A reward is being offered by the insurance company for information leading to the safe return and recovery of the above vessel. Reward amounts for information leading to the safe return and recovery of the vessel shall be determined based on the strength of the information and condition of the vessel at the time of recovery. The amount of the reward shall be at the sole discretion of the carrier and under no circumstances will exceed the amount shown above. The insured, relatives of assured, or employees of the insurance company offering the reward are ineligible for the offered reward. If you have any information, please contact Todd & Associates at the number shown below, or contact your local law enforcement agency.