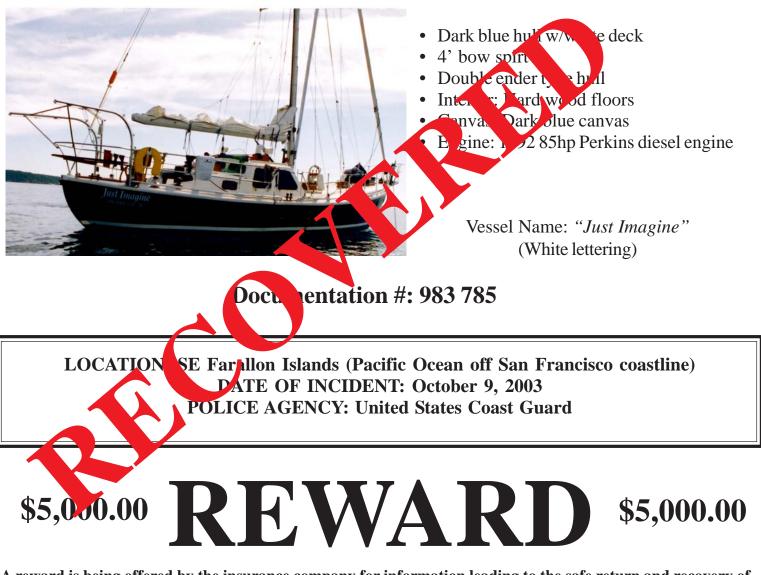

## MISSING VESSEL 1992 50' Buehler cutter sailboat

A reward is being offered by the insurance company for information leading to the safe return and recovery of the above vessel. Assured, relatives of assured, and employees of entity offering reward, are ineligible for reward for recovery. With any information, call collect and immediately notify your local law enforcement agency.