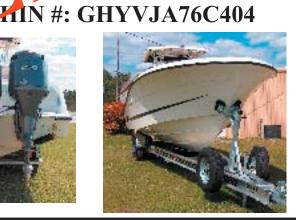

## 2004 Hydra-Sports 3300 Vector Center Console & 2004 Loadmaster trailer

### • Hull: White w/black & gold

• Graphics: "*Hydra-Sports*" port & stbd sides aft

- Upholstery: White w/black & gold trim
- Engine: 3 Z250 Yamaha outboards
- Engine Serial #'s:
  - Left: 60VX1003246
  - Center: 60VU1002857
  - Right: 60WX1001043
- Trailer: 2004 Loadmaster tri-axle aluminum trailer
- Trailer VIN #: **4YPAB33344T035375**