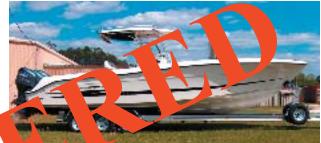

## 2004 Hydra-Sports 3300 Vector Center Console & 2004 Loadmaster trailer

### • Hull: White w/black & gold

• Graphics: "*Hydra-Sports*" port & stbd sides aft

- Upholstery: White w/black & gold trim
- Engine: 3 Z250 Yamaha outboards
- Engine Serial #'s:
  - Left: 60VX1003246
  - Center: 60VU1002857
  - Right: 60WX1001043
- Trailer: 2004 Loadmaster tri-axle aluminum trailer
- Trailer VIN #: **4YPAB33344T035375**