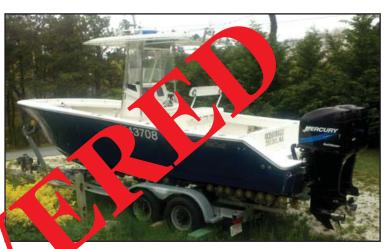

## TODD & ASSOCIATES, INC. MARINE SURVEYORS, CLAIMS SETTLING AGENTS & INVESTIGATIONS STOLEN VESSIGATIONS 2003 25' Seacraft CC "Ocean Eagle" & 2003 Loadrite Trailer

- Hailing port: Truro, MA
- Hull: Dark Blue
- Canvas & Upholstery: White
- Center Console w/Furuno radar, Furuno GPS GP37, Furuno color fathometer 8CZ-582L, ICOM VHF
- Mercury Optimax Sr #'s: **0T701559**, **0T650822**
- 2003 Loadrite double axle, galvanized trailer
- Trailer VIN #: 5A4NF5V2032050405
- Trailer MA License #: A77903

## Doc #: 1143708 HIN #: SXCRC988L203

LOCATION OF INCIDENT: Bass River Marina, Dennis, MA DATE OF INCIDENT: December 2, 2011 POLICE AGENCY: Dennis Police Department (774) 352-1517 REPORT #: 11-1363-OF

A reward is being offered by the insurance company for information leading to the safe return and recovery of the above vessel. Reward amounts for information leading to the safe return and recovery of the vessel shall be determined based on the strength of the information and condition of the vessel at the time of recovery. The amount of the reward shall be at the sole discretion of the carrier and under no circumstances will exceed the amount shown above. The insured, relatives of assured, or employees of the insurance company offering the reward are ineligible for the offered reward. If you have any information, please contact Todd & Associates at the number shown below, or contact your local law enforcement agency.