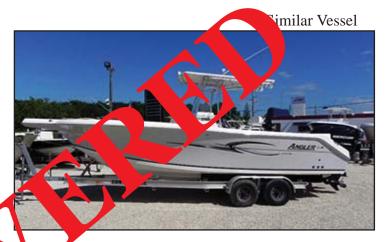

## 2007 27' Angler 2700 & 2009 Continental trailer

Hull: White

• Graphic: "Angler Limited Edition"

black letter

• T-Top: White

• Engines: 2006 Mercury 200hp

• Eng Sr #'s: 1B459146 & 1B459154

• Trailer: 2009 Continental trailer

Trailer VIN: 1ZJBA26249M059910

• Trailer FL License #: 924TZW

HIN #: ANGF0103L607

Rorida Reg #: FL 4105 NU

LOCATION OF INCIDENT: Alpine Storage, W Palm Beach, FL

DATE OF INCIDENT: January 15, 2015

POLICE AGENCY: Palm Beach Sheriff