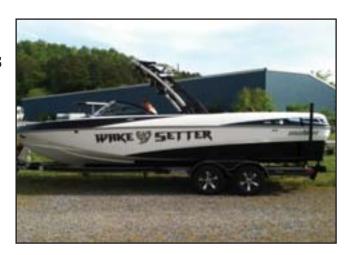

## 2012 24' Malibu Wakesetter 247 & 2012 Boatmate tandem trailer

Wakeboard boat/speakers on tower

• Hull: Black/White "WakeSetter" on sides

Boat cover: Black

• Upholstery: Tan/Black Gray

• Carpet: **Pending** 

• Trailer: 2012 BoatMate Tandem trailer

Trailer VIN#: 5A7BB2522CT000891

Trailer missing tire and wheel right rear

HIN #: MB2W4665I112 REG #: TN 9388 EC

**LOCATION OF INCIDENT: Waterstone Dr., Benton, TN** DATE OF INCIDENT: September 25, 2014 POLICE AGENCY: Polk County Sheriff (423)338-8215 POLICE RPT #: 2014-09-9507