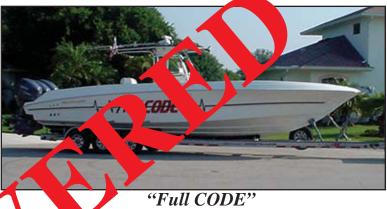

## 2004 35' Wellcraft SportFish & 2002 Myco trailer

• Hull: White w/sine wave graphic on side with "Full Code" (black & red lettering)

Black T-top, Center Console

Engines: 3-2004 Yamaha 250 HPDI

• Serial #'s: 60VX100281; 60WX100127;

#### 60VU100319

• Trailer: 2002 Myco trailer tri-axle

Trailer VIN:4JFBA3534AB005119

• Trailer FL License Plate:642WFC

on sides

HIN #: WELJTA11K304 Doc #: 1157412

LOCATION OF INCIDENT: Pinkney Ave, Sarasota, FL