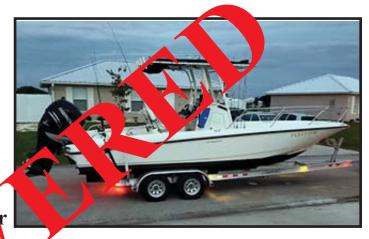

## 2015 24' Boston Whaler 240 Dauntless & 2019 All Star trailer

• Hull: White w/black bottom paint

• Upholstery: White & tan

• T-Top: Black canvas

T-Top - red/white/blue LED lights

• Canvas: Black

• Open Bow

• Engine: 2015 Mercury Verado 250XL

Serial #: 2B141141

• Trailer: 2019 All Star double axle trailer

• Trailer FL Plate: NLEV10

Trailer VIN #: 2325DA7

HIN #: BWCE0891L415 Florida REG #: FL 3771 PW

LOCATION OF INCIDENT: Old Farm PL, Clewiston, FL 33440