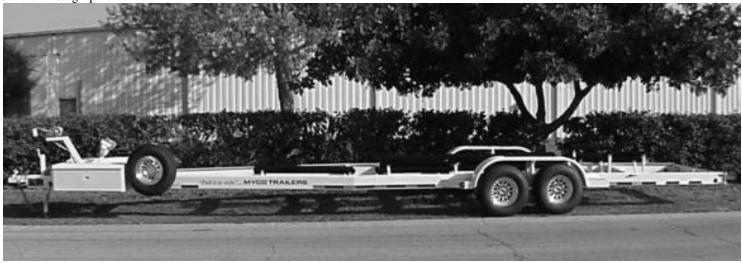

## REWARD

1998/99 Myco Trailer

**Brochure Photograph** 

Trailer VIN #: 4.IFBS3127WB003852

California Trailer License #: THE35

- 1998/99 Myco dual axle trailer
- Trailer Color: White w/black lettering
- "Pull in style with Myco Trailers" on side of trailer