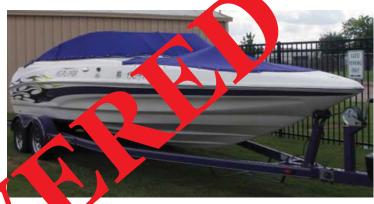

## TODD & ASSOCIATES, INC. MARINE SURVEYORS, CLAIMS SETTLING AGENTS & INVESTIGATIONS STOLEN VESSEL 2005 23' Caravelle Interceptor & 2005 Easyloader trailer

- Hull: White w/purple/blue/yellow graphic
- Open bow
- Canvas: Purple
- Upholsery: White
- Engine: 2005 Volvo 5.7
- Engine SN: 4012158807
- Outdrive SN: 4202142397
- 2005 Easyloader trailer, purple double axel
- Trailer VIN #: 1L8TAAJ85A021957
- Trailer TX Plate: 42YRRT

HIN #: VCN18064D505 Texas Reg #: TX 3471 KF

LOCATION OF INCIDENT. Storage facility - Glenmont Drive Houston, TX 77081 DATE OF INCIDENT: October 19, 2012 POLICE AGENCY: Houston Police Dept (713) 308-0900 POLICE RPT #: 135463112R