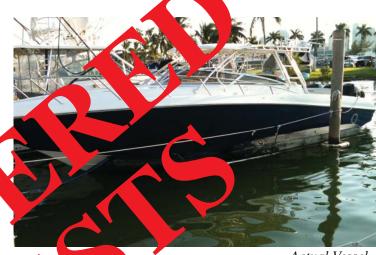

## 2007 38' Fountain Center Console

• Hull: Blue

Bottom: Black

• Upholstery: White

• Canvas: White

• Engines:

3x 2007 Mercury 275hp 4-stroke

• Serial #s:

1B429285

1B390737

1B390740

Actual Vessel

HIN #: FGQ8L104J607 FL Official Doc. #: 1197240

LOCATION OF INCIDENT: Miami Outboard Club,

S Dixie Highway, Miami, Florida

DATE OF INCIDENT: February 07, 2013