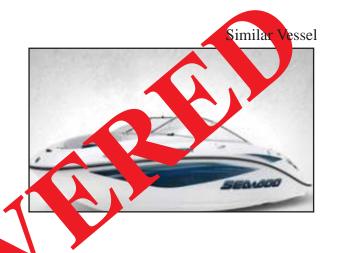

## 2007 18' Sea Doo 180 Challenger & Karavan trailer

• Hull: White w/Blue

• Open Bow

• Blue lettering on sides

• 215 HP Jet drive

• 2007 Karavan single axle trailer

VIN #: 5KTBS18177F214488

• FL License Plate: BSBQ03

HIN #: CEC20162A707

FL Registration: FL 8573 PG

LOCATION OF INCIDENT: W. 35th Ave., Hialeah Gardens, FL DATE OF INCIDENT: May 28, 2013

POLICE AGENCY: Hialeah Police Department (305) 687-2525 **POLICE REPORT #: 2013-18034** 