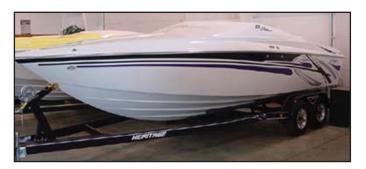

## TODD & ASSOCIATES, INC. MARINE SURVEYORS, CLAIMS SETTLING AGENTS & INVESTIGATIONS STOLEN VESSIGATIONS 2005 Baja 23 Outlaw & 2005 Heritage Trailer

- Hull: White w/Purple,Black,Gray graphics
- Closed Bow
- Canvas: Purple
- Carpet: Purple
- Upholstery: White
- 375 hp 2005 Mercury 496 Mag, Bravo I
- 2005 Heritage trailer, double axle, purple trailer w/spare
- Trailer VIN #: 4APKB252151002650
- Trailer IA License #: **0W310960**

HIN #: AGC48051A505 Iowa REG #: IA 4829 AY

LOCATION OF INCIDENT: West Ridge Ln, Dubuque, Iowa DATE OF INCIDENT: July 9, 2011 POLICE AGENCY: Dubuque County Sheriff (563) 598-4427 REPORT #: 11-8997

A reward is being offered by the insurance company for information leading to the safe return and recovery of the above vessel. Reward amounts for information leading to the safe return and recovery of the vessel shall be determined based on the strength of the information and condition of the vessel at the time of recovery. The amount of the reward shall be at the sole discretion of the carrier and under no circumstances will exceed the amount shown above. The insured, relatives of assured, or employees of the insurance company offering the reward are ineligible for the offered reward. If you have any information, please contact Todd & Associates at the number shown below, or contact your local law enforcement agency.