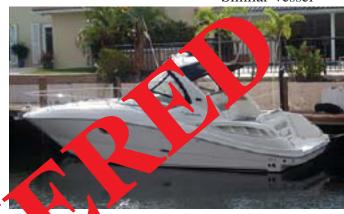

## 2007 31' Sea Ray 310 Sundance "Equanimity"

Similar Vessel

Hull: White

• Upholsery: White/Gray

- Eisenglass enclosed cockpit
- Fiberglass radar arch
- Closed Bow

HIN #: SERT1186D707 Doc #: 1205901

LOCATION OF INCIDENT: Bill Bird Marina, Miami, FL DATE OF INCIDENT: September 28, 2015 POLICE AGENCY: Miami Dade Police Dept (305) 940-9980 **POLICE RPT #: PD151001368501** 