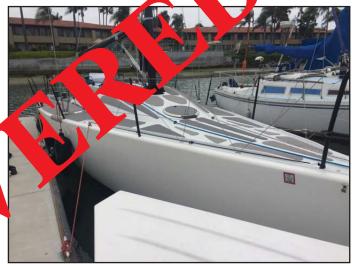

## 1990 35' Carroll Marine One Design Racing Sailboat

• Hull: White w/black bottom

• Black spars, black stanchions, black wheel, black pulpit, black fenders, gray and white decks

• Engines: Yanmar GM10

HIN #: CIR35046E000 **REGISTRATION#: HA-1958 K** 

"Tenacious J" aka "Two Men on the Edge"

LOCATION OF INCIDENT: Shelter Island, San Diego, CA

DATE OF INCIDENT: April 19, 2016

POLICE ACENCY: San Diego Harbor Police (619) 686-6272

**POLICE RPT #: 16-2368** 