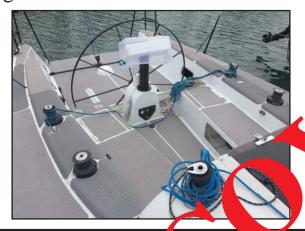

## 1990 35' Carroll Marine One Design Racing Sailboat

• Hull: White w/black bottom

• Black spars, black stanchions, black wheel, black pulpit, black fenders, gray and white decks

• Engines: Yanmar GM10

HIN #: CIR35046E000 **REGISTRATION#: HA-1958 K** 

"Tenacious J" aka "Two Men on the Edge"

LOCATION OF INCIDENT: Shelter Island, San Diego, CA

DATE OF INCIDENT: April 19, 2016

POLICE ACENCY: San Diego Harbor Police (619) 686-6272

**POLICE RPT #: 16-2368** 