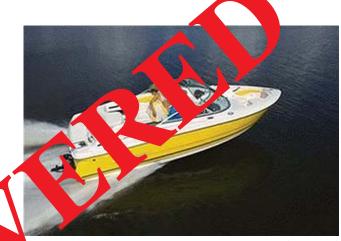

## 2005 18' Monterey 180FS & 2005 Trail Rite Trailer

• Hull: White w/yellow

Open bow

• Upholstery: White/yellow

• Canvas: Grev • Bimini: Yellow

• Engine: 2005 Volvo 4.3GL • Engine SN: 4012145652

• Trailer: 2005 Trail Rite Trailer, yellow