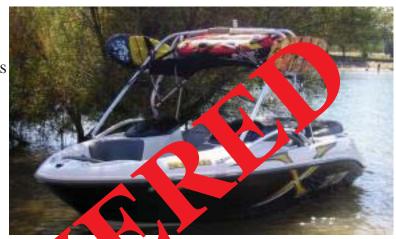

## 2002 20' Bombardier Sea Doo & Karavan Trailer

• Hull: Black w/white topsides

• Graphic: White/yellow 'X' "20" on sides

Wakeboard tower

2002 Karavan black/single axle trailer

VIN #: 5KTBS201X2F031838

HIN #: CEC35056D102 California REG #: CF 6866 SJ