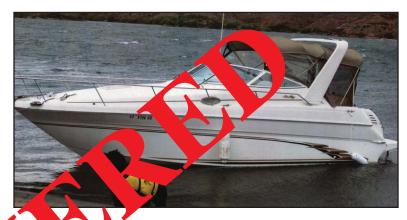

## 1998 Sea Ray 270 Sundancer & 1998 Trailrite trailer

• Hull: White

• Bimini & Canvas: Tan

Upholstery: White

• Radar Arch

Closed bow

• Engine: Mercury 7.4 MPI engine,

Mercury Bravo III outdrive

• Trailer: 1998 Trailrite, black tri-axle,

black fenders

• Trailer VIN: 1T0BS19T1W3138988

• Trailer CA License: 4BL2182

HIN #: SERA6588D898

CA REG #: CF 5729 UG

LOCATION OF INCIDENT: White Oak Ave, Reseda, CA 91335