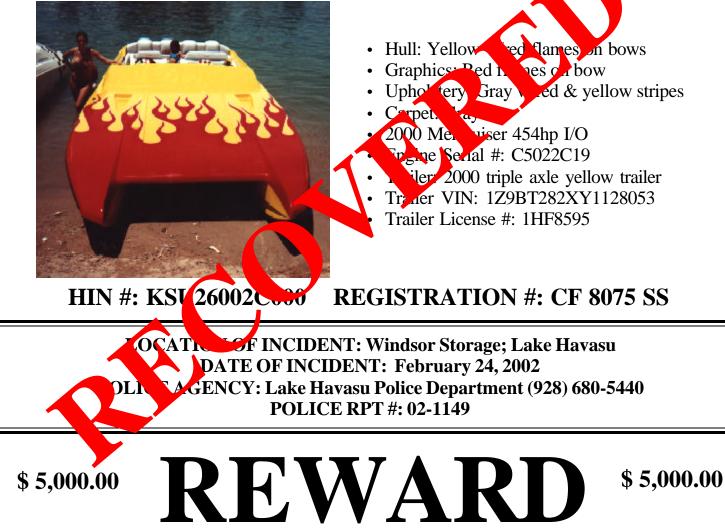

## STOLEN VESSEL 2000 26' Raysoncraft SXT - Picklefork 2000 Inter trailer

A reward is being offered by the insurance company for information leading to the safe return and recovery of the above vessel in an undamaged condition. Assured, relatives of assured, and employees of entity offering reward, are ineligible for reward for recovery. With any information, call collect and immediately notify your local law enforcement agency.

Todd & Associates, Inc. San Diego, California 92106 1 (800) 325-8061 Email: maritime@cts.com http://www.boatman.com

0