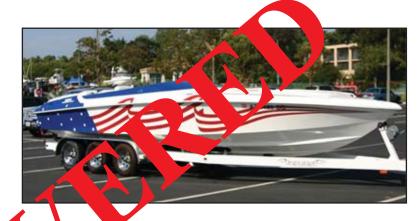

## 2004 Dana Performance Delante 27 & Extreme trailer

- Hull: White w/red & blue American flag graphics on hull sides
- Open bow
- Twin swim steps
- Upholstery: White
- Engine: Marine Power USA 502X;
- Serial #: **OM566558**
- Extreme trailer, white, triple axle, chrome

fenders & wheels

- VIN #: 5DBBB29354R000030
- AZ License Plate: **4ET1356**

HIN #: VDA27116L304 **AZ Reg #: AZ 7120 BG** 

LOCATION OF INCIDENT: Wheeler Avenue, Laverne, CA

**DATE OF INCIDENT: June 9, 2010** 