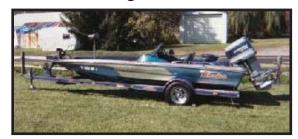

## 1984 18.6' Skeeter Starfire 175D & 1984 Skeeter trailer

• Hull: Blue metallic flake

• Graphics: Skeeter Starfire decal

Upholstery: Blue Canvas: Charcoal

• Carpet: Blue

• Passenger side windshield cracked

• Minkota trolling motor

• 2004 Suzuki DF140 outboard; decal on both sides of motor "**Proformance Fishing Team**"

• 1984 Skeeter single axle blue trailer

• VIN #: 1L8T1201XE1D10737

• MD License Plate: unknown

HIN#: STEL2606C484 Maryland Registration #: MD 7033 BT

LOCATION OF INCIDENT: Falls Lane, Crofton, MD
DATE OF INCIDENT: January 4 - 6, 2006
POLICE AGENCY: Anne Arundel County Sheriff (410) 222-6155
POLICE REPORT #: 06-700741