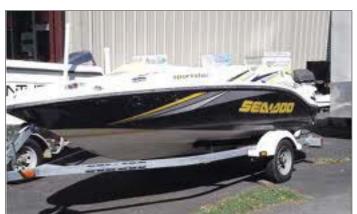

## 2005 Seadoo Sportster 16' & Seadoo trailer

- Hull: Yellow w/black
- Cover: Black
- Upholstery: Yellow w/black
- Engine: 2005 Jet drive
- Trailer: 2005 Seadoo single axle, black, trailer
- VIN #: 5KTBS17165F223004
- CA License Plate: 4GK4273

Similar Vessel Single axle black Seadoo trailer