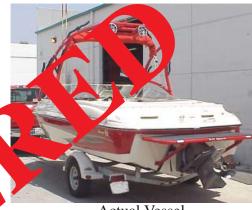

## 2003 20' Glastron GSX203 & 2003 EZ Loader Trailer

• Hull: White w/red graphics

• Trim: Gold, black, silver pinstripe

• Red Wakeboard tower w/speakers

Swim step

· Canvas: Red cover

• Upholstery: Tan w/red/blue/silver stripe

• Engine: 2003 Volvo Penta 5.0; 302hp, I/O

• Engine: 40202078290, outdrive: 40120871.

• Trailer: 2003 EZ Loader, single axle

Actual Vessel

HIN #: GLA36889L203

**ČA REG #: CF 1712 UB** 

LOCATION OF INCIDENT: Cuyamaca Street, El Cajon, CA DATE OF INCIDENT: December 27, 2010 POLICE AGENCY El Cajon Police Department (619) 599-3311 **POLICE REPORT #: 10012603** 