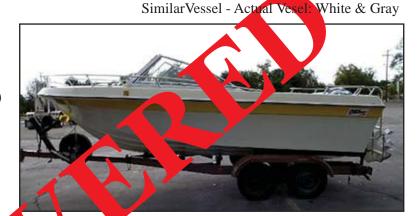

## 1968 16' Imp runabout & 1968 WSTRG trailer

• Hull: White/Gray

Trailer: 1968 WSTRG trailer

• Trailer VIN:167789

Trailer CA License Plate: 2FK9469

Vessel Name: "Get the Net"

HIN#: KH161419 **CA REG #: CF 8522 EB** 