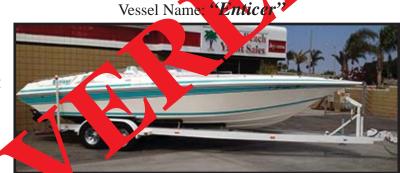

### 1995 Fountain 29 Fever & 1997 Trailrite trailer

• Hull: White w/Teal Stripes

• Upholsery: White w/green/gray/teal

#### accents

• Canvas: Green

Closed bow

• Engines: 2 Mercury 500hp; Sr #:

### 0F347501

• Bravo I-4 blade props

• Trailer: 1997 Trailrite dual axle

#### white trailer

• Trailer CA License Plate: pending

• Trailer VIN #: pending

HIN #: EG 29629B595 REG CA #: CF 6095 NL

LOCATION OF INCIDENT: E Fountain St, Long Beach, CA DATE OF INCIDENT: March 16, 2017 **LICE AGENCY: Long Beach Police Dept POLICE RPT #: pending** 