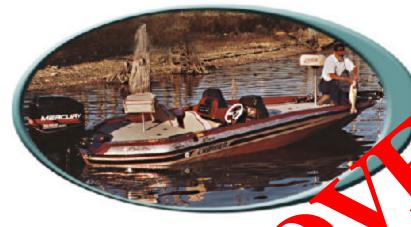

## 1998 20' Charger 495TF & 1998 Charger trailer

Brochure Photograph

Charger Logo on side of vessel

Registration #: U

- Hull: Fiberglass silver flake blue w/plain blue waterline
- Canvas: Nav
- lue stobe on white Upholstery: Gra
- Blu Carr
- 224 el Arc trolling
  - Model 65, Model 45
  - 19 Verc ay Black Max 200 hp; Sr #:

- double axle Charger trailer w/blue galvanized ste s (no tag)
  - Trailer VIN #: 1L8T12027W1S25878
- Trailer License: unknown

HIN#: RDA10392A898

CATION LAST SEEN: Jay, Oklahoma IATE LAST SEEN: December 21, 2000