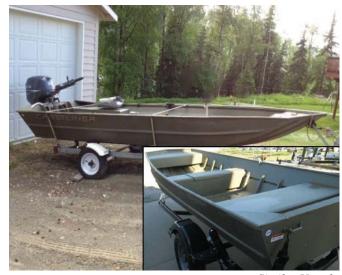

## 2007 17' Crestliner Aluminum Boat & 2007 Single Axle Trailer

- Hull: Tan color
- No upholstery, seats, gauges
- Side console, aluminum skiff
- Minnkota trolling motor
- Dual Hummingbird Depth finders
- Engine: 2007 Mercury Outboard
- Engine SN#: 1C031750
- 2007 Trailer, single axle
- Trailer VIN#: TBD
- CA License Plate: TBD

Similar Vessels

HIN #: CRC29964J607

**CA REG #: CF 9609 RK** 

LOCATION OF INCIDENT: St. Francis Avenue, Modesto, CA **DATE OF INCIDENT: July 19, 2012** 

POLICE AGENCY: Modesto Sheriff Department (209) 572-9500 **POLICE RPT #: S12-24935** 