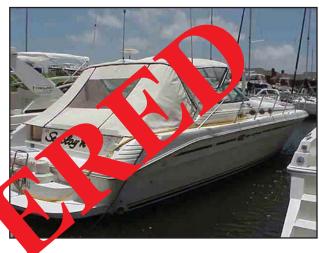

## 1996 40' Sea Ray

Hull: White

Canvas: White

• Molded swim step with steps

• White Bimini top

• Engines: 310HP Inboard

HIN #: SERF5296A696

Maryland Reg #: MD 0014 BK

**Documentation #: 1050046** 

Vessel Name: "Seaplay'n II" (Name on Transom)

LOCATION OF INCIDENT: Anchorage Marina, Baltimore, MD DATE OF INCIDENT: July 4th, 2014

AGENCY: Baltimore City Police Dept (410) 396-2525