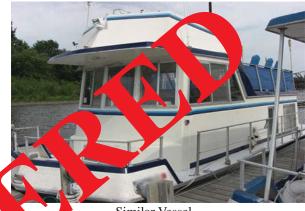

## 1969 Nautaline 34' Houseboat

• Hull: White W/Blue stripes

· Canvas: Blue Flybridge

• Engine: 210HP I/O

Hull #: 79034

CA REG#: CF 2890 SB - or -

**CF 9734 EE** 

Similar Vessel