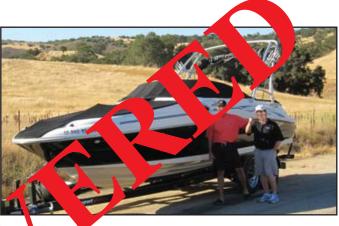

## TODD & ASSOCIATES, INC. MARINE SURVEYORS, CLAIMS SETTLING AGENTS & INVESTIGATIONS STOLEN VESSIGATIONS 2006 Sea Ray Sundeck 240 & 2006 Trailrite trailer

- Hull: Black w/white
- Canvas: Black
- Upholstery: Beige
- Bimini: **Black**
- Wakeboard tower w/rack
- Open Bow
- Engine: 2006 Mercury 350hp
- Engine SN: **0W637089**
- Trailer: 2006 Trailrite tandem axle, black trailer
- Trailer VIN#: 1T0BS18D67S155670
- CA License Plate: 4JA3953