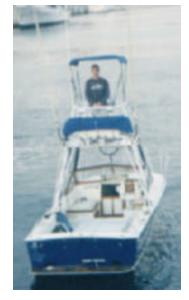

### 1975 26' Livesay Flybridge Sportfisher

- Hull: Dark Blue
- Upholstery: White
- Canvas: Blue
- Tuna Tower
- Cummins 6BTA 5.9M 250B
- Serial #: 42892 (Part #: 44273081)
- Inboard: Shaft drive

Vessel Name: "Pesca Amigo" Hailing Port: "San Diego"

#### **DOCUMENTATION #: 110 2243 HIN #: LMC260320775**

LOCATION OF INCIDENT: Marina Coral; Ensenada, MX (taken from slip)
DATE OF INCIDENT: October 22-24, 2002
POLICE AGENCY: Procuraduria General de Justicia del Estado de B.C.
POLICE RPT #: 309003727