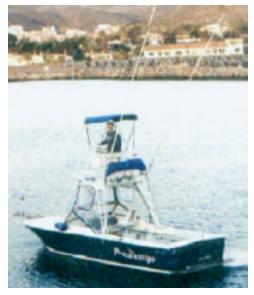

### 1975 26' Livesay Flybridge Sportfisher

- Hull: Dark Blue
- Upholstery: White
- Canvas: Blue
- Tuna Tower
- Cummins 6BTA 5.9M 250B
- Serial #: 42892 (Part #: 44273081)
- Inboard: Shaft drive

Vessel Name: "Pesca Amigo" Hailing Port: "San Diego"

#### **DOCUMENTATION #: 110 2243 HIN #: LMC260320775**

LOCATION OF INCIDENT: Marina Coral; Ensenada, MX (taken from slip)
DATE OF INCIDENT: October 22-24, 2002
POLICE AGENCY: Procuraduria General de Justicia del Estado de B.C.
POLICE RPT #: 309003727