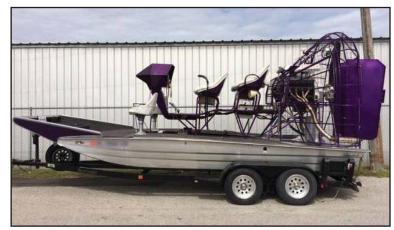

## 2002 12' Alumitech Airboat & 2002 B&S Sportsman trailer

Hull: Purple painted cage

• Brush guard & new 3 blade prop

• Engines: Lycoming airplane engine

• Trailer: 2002 B&S Sportsman

trailer

HIN #: A0N00998B102

Reg #: FL 0643 LV

Similar vessel

**LOCATION OF INCIDENT: Paradise Circle, Palatka, FL 32189 DATE OF INCIDENT: May 11, 2015** 

POLICE AGENCY: Putnam County Sheriff (386) 329-0800

POLICE RPT #: PCSO15OFF002691