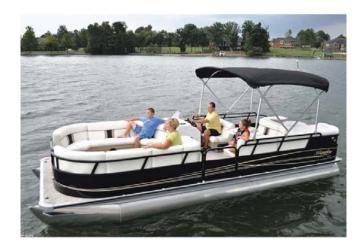

## STOLEN VESSEL 2011 24' Bentley Encore 240

- Hull: Aluminum pontoon boat
- 2011 50hp Outboard
- Other information pending

**REG** #: Pending HIN #: ENB11373A111

**LOCATION OF INCIDENT: Lumberton, NC DATE OF INCIDENT: April 27, 2013 POLICE AGENCY: Pending POLICE RPT #: Pending** 