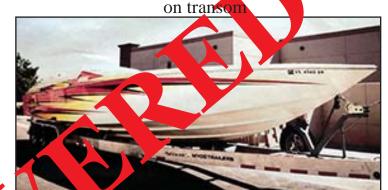

## 2004 42'Cigarette Tiger & 2005 Myco Trailer

• Hull: White, Yellow, Orange Graphic

• Upholstery: Yellow, Red

• Carpet: Red • Canvas: Red

• Engines: 2x 2004 Mercruiser 575SC

• Engine Serial #'s: **0M900702** &

**0M900632** 

• Trailer: 2005 42' Myco Triple-Axle

• Trailer VIN #: 4JFBA38315B006410

• California Plate #: 4MP1529

Vessel Name: "Pop Por

HIN #: CRTUSG02G304 California REG #: CF 1991 ZR

LOCATION OF INCIDENT: Serena Way, Lake Elsinore, CA DATE OF INCIDENT: January 28, 2018