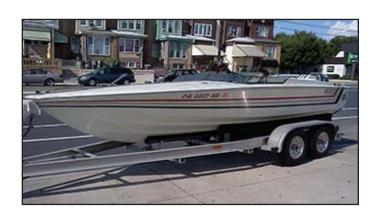

## 1977 20' Cigarette Sport & 1999 Tow Master trailer

• Hull: White w/red & black stripes

• Upholstery: White w/red & black stripes

Canvas: Red Closed bow

• Engine: 2005 454 Mercruiser

• Trailer: 1999 Tow Master double

axle aluminum trailer

Trailer PA License Plate: XCE5222

Trailer VIN: **5AZBB2024XF005741** 

HIN #: CRT200730277

Pennsylvania REG #: PA 2987 NN

LOCATION OF INCIDENT: Packer Avenue, Philadelphia, PA **DATE OF INCIDENT: July 4, 2013 POLICE AGENCY: Philadelphia City Police Dept** POLICE RPT #: 13-01026495