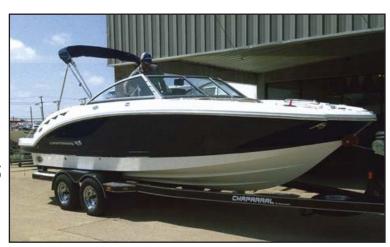

## 2011 Chaparral 244 Sunesta & Roadrunner trailer

• Hull: White w/blue • Upholstery: White

• Canvas: Gray

Open bow

Bimini

Engine: 2011 Volvo 5.7L; Sr#: A114315

• 2011 Roadrunner trailer

HIN #: FGBC0121F011