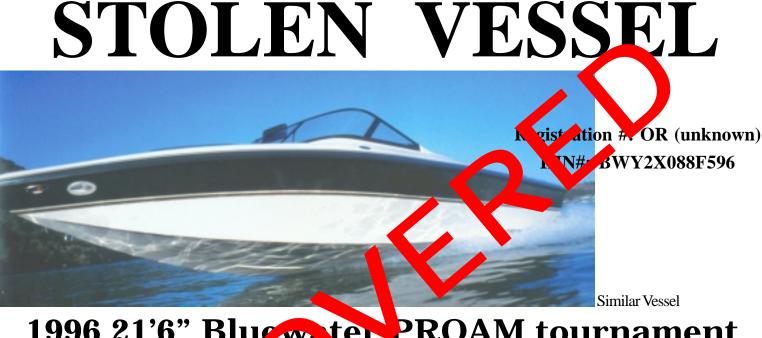

## **1996 21'6" Blug weter PROAM tournament** skier & 1996 Silverado trailer

- Hull: White & black w/4" grasstripe
- White w/black pinstrip\_\_phol. ry & gra\_carpet
- Open Bow
- Ski Performance struger on windshield & Oregon Safety Trailer OR License #: U252036 (2002 tags)
- sticker on ste

- 1996 Mercruiser 350, Inboard
- 1996 26' Silverado tandem axle white w/gray trim trailer (diamond plate on wheel wells)
- Trailer VIN #: 45MBP202755000548

LAST SEEN: Thrush Dr. NE; Salem, Oregon LAST SEEN: September 16, 2000 POLICE REPORT: #00-50556; City of Salem PoliceDept (503) 588-6156