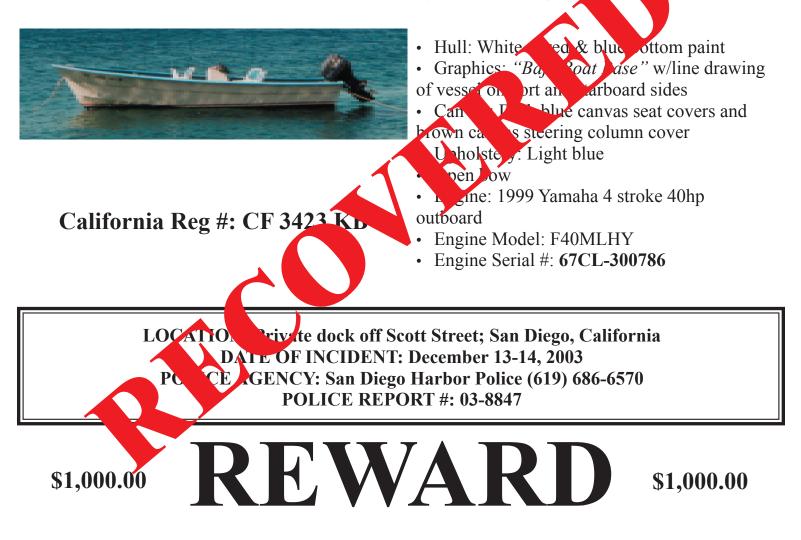

## **STOLEN VESSEL** 1986 20' Baja Ponga

A reward is being offered by the insurance company for information leading to the safe return and recovery of the above vessel. Assured, relatives of assured, and employees of entity offering reward, are ineligible for reward for recovery. With any information, call collect and immediately notify your local law enforcement agency.