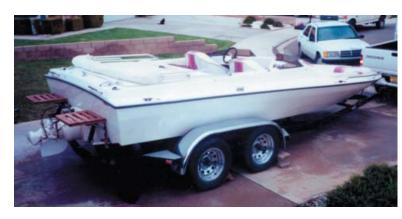

## 1990 22' Cole runabout & Ellis trailer

HIN #: CEM948SHF090 CALIFORNIA REG #: CF 8775 PJ

- Hull: White & purple gunnel molding
- Upholstery: White w/pink, mauve & purple stripes
- Open bow & split teak swim steps
- White Bimini top
- 400 cu in small block Chevy motor
- Aluminum heads
- Berkley Jet pump purple
- Mooneyham 671 blower polished 1990 Ellis tandem axle black trailer w/chrome fenders & wheels