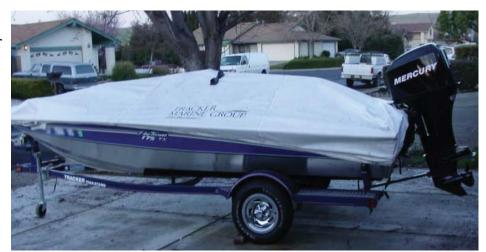

## 2006 17' Tracker Pro Team 175 & 2006 Tracker TrailerStar

• Hull & Bottom: Blue/Gray

• Hull Type: Aluminum Bass fisher

Upholstery: Blue/White

• Carpet: Gray

• 2007 Minn Kota Maxim 80, Trolling Motor

• Engine: 2006 Mercury 4-stroke, 60HP O.B.

• Engine Serial: 1C003451

• 2006 TrailerStar 20' single axle, blue color

Actual Vessel

CA REG #: CF 7566 RG HIN #: BUJ09979K506

LOCATION OF INCIDENT: Del Monte Street, Livermore, CA

DATE OF INCIDENT: July 23-25, 2011