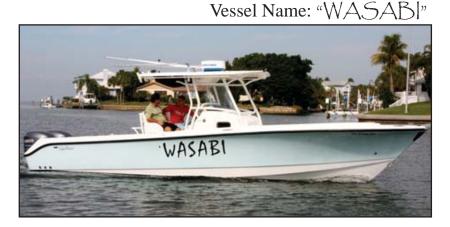

## 2007 31' Edgewater

• Hull: Light blue

• White bottom paint & deck

• Upholstery: White

• Hardtop: White w/white top pipes

• Furuno radar, fishing outriggers

• Engine: 2007 Yamaha F250TXR,

twin outboards