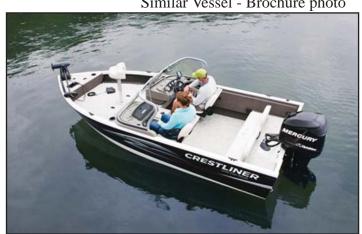

## 2012 16' Crestliner Fishhawk SC & trailer

Similar Vessel - Brochure photo

• Hull: Black w/gray

• Engine: 2012 Mercury 60hp

outboard

• Engine Sr #: 1C169156

• Trailer: **pending** 

HIN #: CRC50484I112