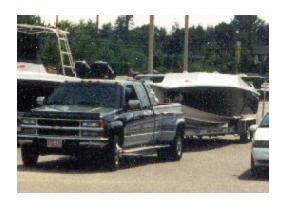

## **1999 26' Blue Fin CC & 1997 Coastline trailer**

- Hull: Black w/white deck
- Graphics: *"Bluefin Racing"* on stbd and portside dark red to light fade
- Upholstery: White w/black
- Carpet: Black
- Cover: Black
- Closed bow
- 1999 Mercury 750 horsepower
- Engine Serial #: MRD56805/C
- Trailer: 1997 Coastline trailer (w/dealer plates)
- Trailer VIN: 1C9BA3022V1611135

## HIN #: BFWS2601D899 RI REGISTRATION #: RI 3014 R

LOCATION OF INCIDENT: Coastline Upholstery; 1134 Route 28A; Bourne, MA DATE OF INCIDENT: October 10, 2001 POLICE AGENCY: Bourne Police Department (508) 759-4453 POLICE RPT #: 01-1353-OF