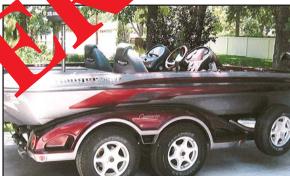

## 2004 Ranger 521VX 21' & Comanche trailer

- Hull: Raspberry Mist & silver metal flake
- Bass boat, dual consoles
- Open bow
- Upholstery: Black/burgundy
- 2004 Mercury Optimax 225 Sr #: **OT921636**
- 2004 Comanche dual axle trailer, blk/burgundy metalflak
- Trailer VIN: 4WRBS222141099717
- CA Trailer License Plate: 4FP183

HIN #: RNG7H192L304

CA Reg #: CF 8490 SG

LOCATION OF INCIDENT: Penny Lane, Brentwood, CA

DATE OF INCIDENT: June 11, 2010

POLICE AGENCY: California Hwy Patrol (707) 551-4100

**POLICE RPT #: S-250-320-10** 

\$7,500.00