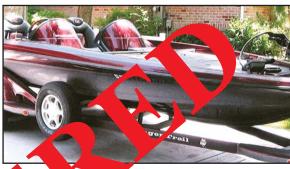

## 2004 Ranger 521VX 21' & Comanche trailer

- Hull: Raspberry Mist & silver metal flake
- Bass boat, dual consoles
- Open bow
- Upholstery: Black/burgundy
- 2004 Mercury Optimax 225 Sr #: **OT921636**
- 2004 Comanche dual axle trailer, blk/burgundy metalflak
- Trailer VIN: 4WRBS222141099717
- CA Trailer License Plate: 4FP183

HIN #: RNG7H192L304

CA Reg #: CF 8490 SG

LOCATION OF INCIDENT: Penny Lane, Brentwood, CA

DATE OF INCIDENT: June 11, 2010

POLICE AGENCY: California Hwy Patrol (707) 551-4100

**POLICE RPT #: S-250-320-10** 

\$7,500.00