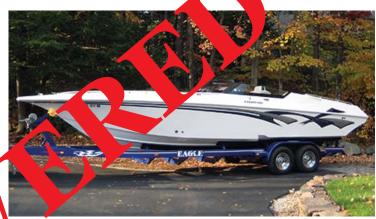

## STOLEN VESSEL

2001 29' Fountain Fever Powerboat & 2005 Eagle trailer

• Hull: White

Graphics: Stealth Graphics in gray & blue

• Bimini top: Blue

• Twin bolster seats with Fountain logo, "29" embroidered on seat backs

• Carpet: Blue w/Fountain logo

• Engines: 2001 Mercury 500EFI - OL601964;

Mercury Bravo I outdrive - OL749623;

**Transom - OM201107** 

• Engine hatch cover 2' "Fontain" logo

• Trailer: 2005 Eagle dual axle blue trailer,

chrome wheels

Trailer VIN: **4JEB282851236291** 

Trailer NH License #: T151742

HIN #: FGQ95105F001

New Hampshire Reg #: NH 6086 BH

LOCATION OF INCIDENT: Silver Sands Marina, Gilford, NH **DATE OF INCIDENT: May 4, 2014** 