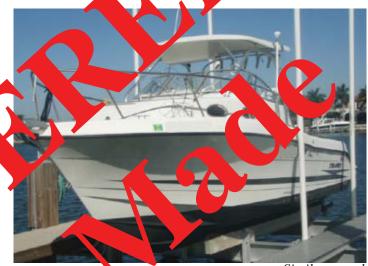

## 2001 27' Hydra-Sports Vector "Jessica" & 2007 Extreme trailer

• Hull: White w/gold & black stripe

• Bottom: Black Canvas: Black

• Upholstery: White w/gold stripe

• Open bow

• Twin Evinrude 2001 250HP

• 2007 Extreme triple axle trailer

• NJ License Plate:

• Trailer VIN:

Similar vessel

HIN #: HXSC7104C001

NJ REG #: Pending

LOCATION OF INCIDENT: Pending

DATE OF INCIDENT: June 3, 2013

POLICE AGENCY: Pending