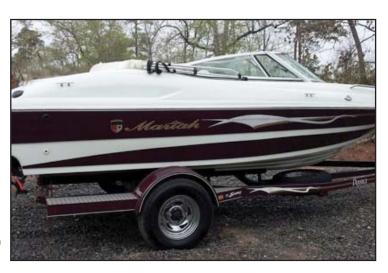

## 2001 21' Mariah Shabah & 2001 Mariah Boats Trailer

Hull: White/Maroon

• Open Bow

• Bimini: White canvas

• Upholsery: White

• Carpet: Tan

• Engine: 2001 Vortec V6

• Serial #'s: Pending

Trailer: 2001 Mariah Boats Trailer

Trailer VIN #: 4IHBS191610001860

Texas Reg #: TX 4218 FH

HIN #: MAB21446A101

**LOCATION OF INCIDENT: Hilltop Drive, Lindale, Texas DATE OF INCIDENT: October 21, 2012** POLICE AGENCY: Smith County Sheriff (903) 590-2600 **POLICE RPT #: Pending** 